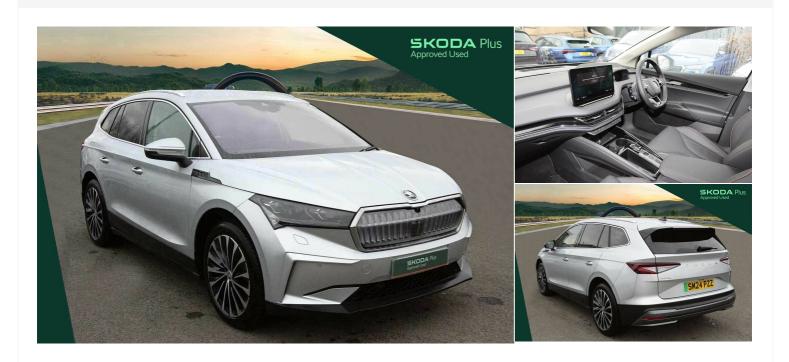

# 2024(24) Škoda ENYAQ

£35,295

210kW 85 Edition Suite 82kWh 5dr Auto Maxx Pack

**Automatic** 

Registered 2024(24)

Mileage 4,665 miles Engine Size N/A Fuel Type Electric **Transmission**Automatic

Fuel Consumption N/A